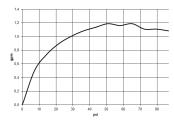

# Flow rate chart

Sink - Lissé

Single-lever lavatory mixer with raised spout with drain - polished chrome Article number: 33 506 845-00 0010