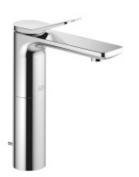

### Sink - Lissé

Single-lever lavatory mixer with raised spout with drain - polished chrome Article number: 33 506 845-00 0010

- 5-1/8" Projection
- · US drain with overflow
- Rigid spout
- Round aerated stream
- Total height 9-1/4"
- Height to aerator/spout outlet 7-1/4"
- 1-3/8" hole diameter
- 2x 10 mm flexible supply lines including 3/8" US adapters
- Water flow rate limited to max. 1.2 gpm

- (ADA) Suitable only for basins with overflow.

polished chrome