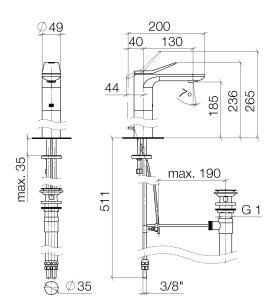

# Dimensional drawing

# Sink - Lissé

Single-lever lavatory mixer with raised spout with drain - polished chrome Article number: 33 506 845-00 0010

All dimensions in mm / inch = mm x 0,0394